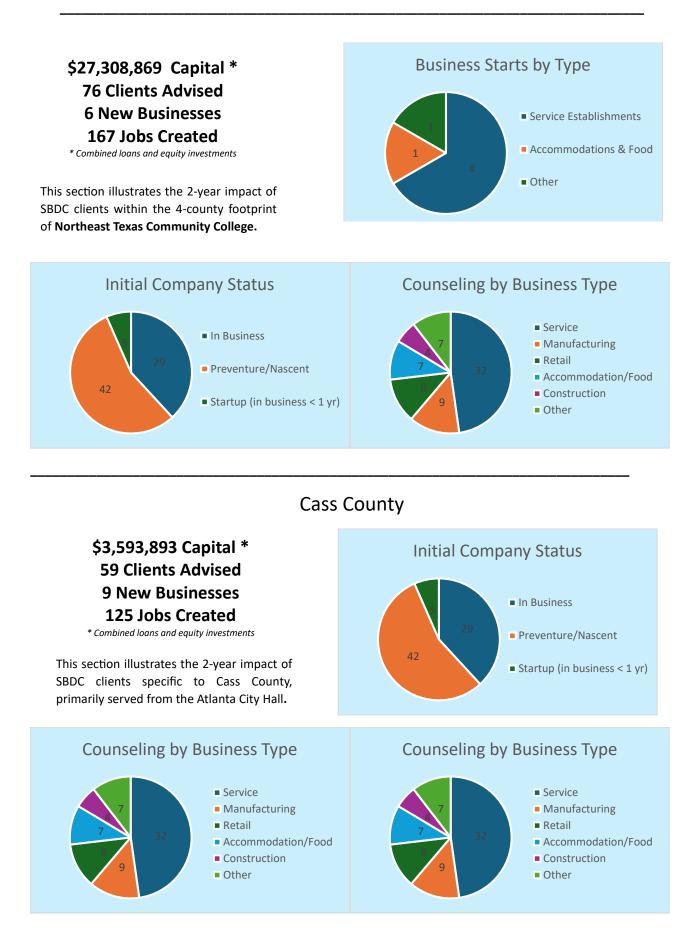

re is the regional impact of total federal, state and local investment into Northeast Texas SBDC. Counties served include **Titus**, **Franklin, Camp, Morris, Cass, and Bowie**.





For nearly 40 years, this SBDC has served the community of Northeast Texas, most of that time in cooperation with **Northeast Texas Community College**. Although it is impossible to identify the vast number of lives and livelihoods that have been positively impacted, today we are proud to disclose these client-validated results of the past two years' operations.

## **Program Cost**

#### Total Direct Cost for Two Years

\$406,374 Federal \$155,852 State \$20,000 Local Program Cost to Capital Infusion exceeds **8,152% ROI** over the 24-month period.

### Titus, Franklin, Camp, Morris Counties

CY 3003 - 2004