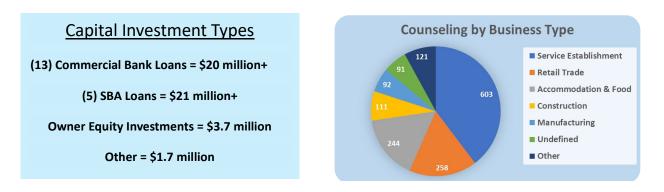

### \$47,950,620.00 Capital \* 249 Clients Advised 29 New Businesses 440 Jobs Created

\* Combined loans and equity investments

**Northeast Texas SBDC** is proud to share these accomplishments of the 2-year period Jan. 1, 2023 – Dec. 31, 2024.