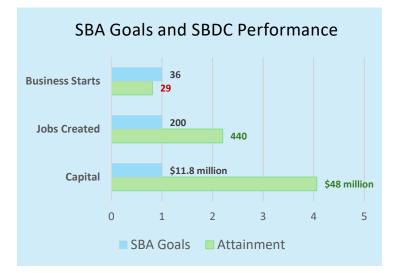

### \$47,950,620.00 Capital \* 249 Clients Advised 29 New Businesses 440 Jobs Created

\* Combined loans and equity investments

**Northeast Texas SBDC** is proud to share these accomplishments of the 2-year period Jan. 1, 2023 – Dec. 31, 2024.

#### Total Direct Cost for Two Years

\$406,374 Federal \$155,852 State \$20,000 Local Program Cost to Capital Infusion exceeds **8,152% ROI** over the 24-month period.