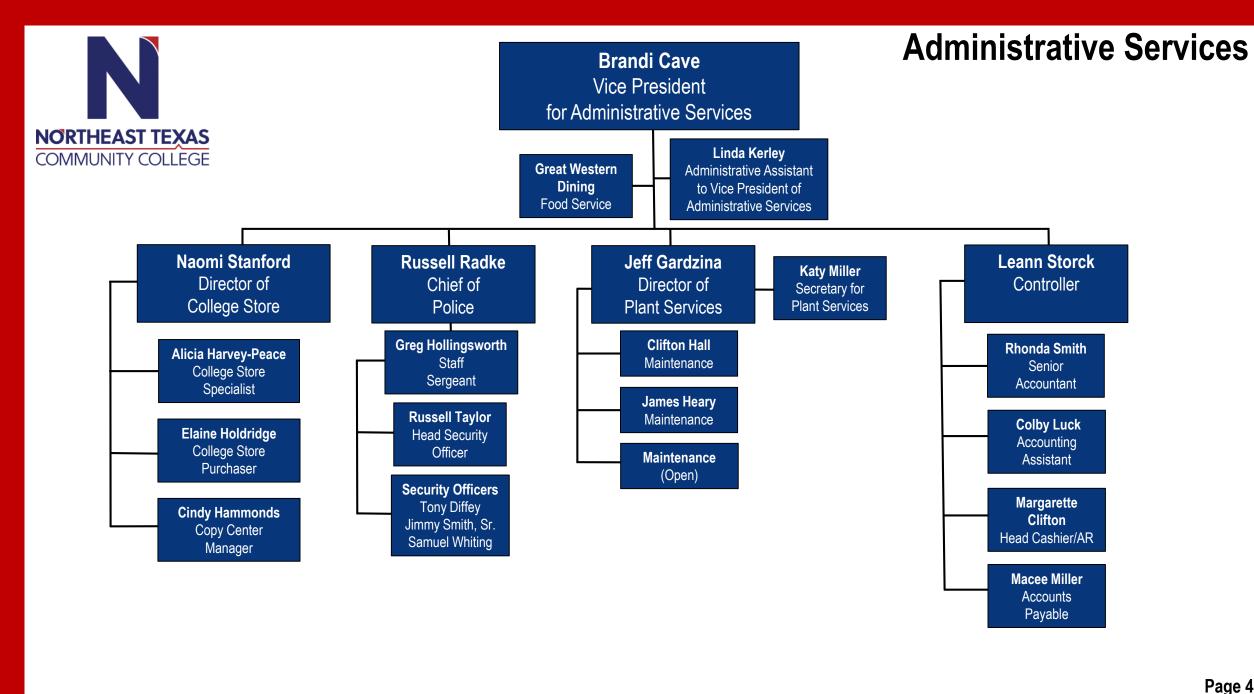

## NORTHEAST TEXAS COMMUNITY COLLEGE

## **Student Success**







## **Student Services** Kim Irvin Associate Vice President **NORTHEAST TEXAS** for Student Services **COMMUNITY COLLEGE Lupe Torres** Registrar **Cindy Stansell** Director of **Jessica Dorantes** Sheila Eddy **Andrea Juarez Ja'Quacy Minter** Associate Director of **Residential Life** Associate Director of Director of Director of Associate Director of Academic Advising **Counseling Services** Financial Aid **Student Services** Student Development (Open) **College Navigators Zach Branham Ronda Henry** Cali Davis Community Engagement and Counselor **Linda Forest Fatima Fuentes** Jasmine Hayes Care Center Coordinator Intern Financial Aid & **Financial Literacy** Jeltje Hoekstra **VA Specialist** Coach Hunter May **Brooke Ramsey** Laurencio Velazquez, Jr. Admissions & Administrative **Stude