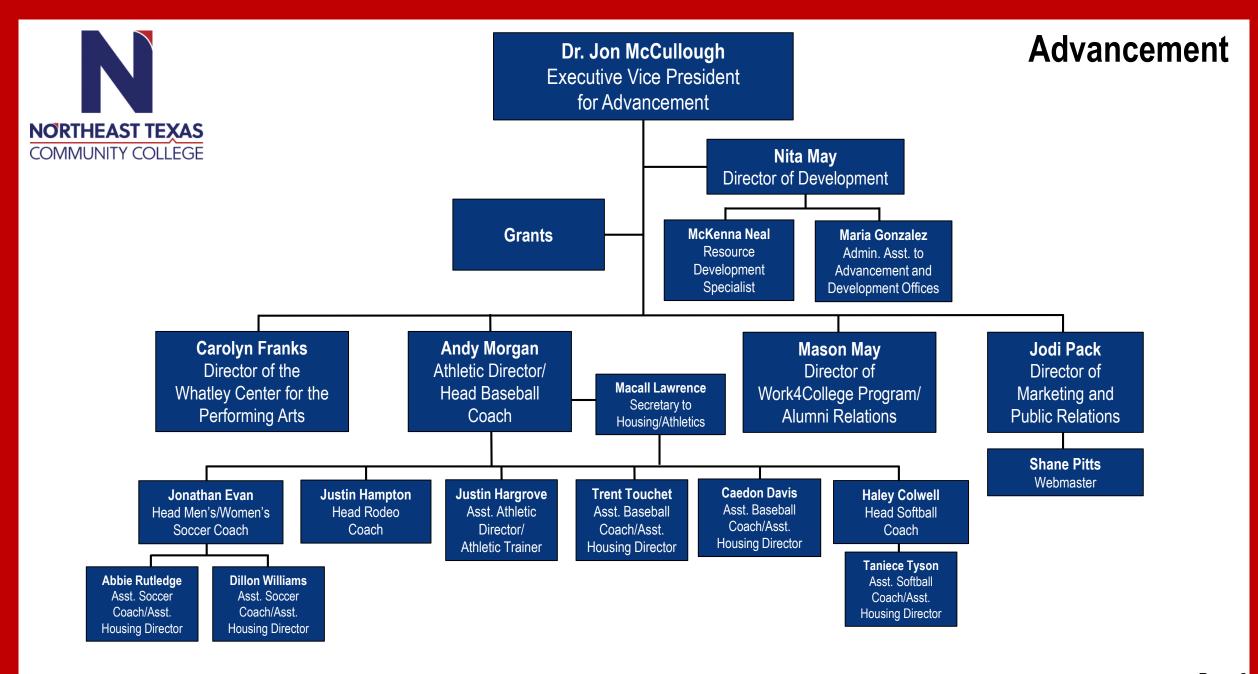

## NORTHEAST TEXAS COMMUNITY COLLEGE

## **Student Success**







## **Student Services** Kim Irvin Associate Vice President **NORTHEAST TEXAS** for Student Services **COMMUNITY COLLEGE Lupe Torres** Registrar **Cindy Stansell** Director of **Jessica Dorantes** Sheila Eddy **Andrea Juarez Ja'Quacy Minter** Associate Director of **Residential Life** Associate Director of Director of Director of Associate Director of Academic Advising **Counseling Services** Financial Aid **Student Services** Student Development (Open) **College Navigators Zach Branham Ronda Henry** Cali Davis Community Engagement and Counselor **Linda Forest Fatima Fuentes** Jasmine Hayes Care Center Coordinator Intern Financial Aid & **Financial Literacy** Jeltje Hoekstra **VA Specialist** Coach Hunter May **Brooke Ram