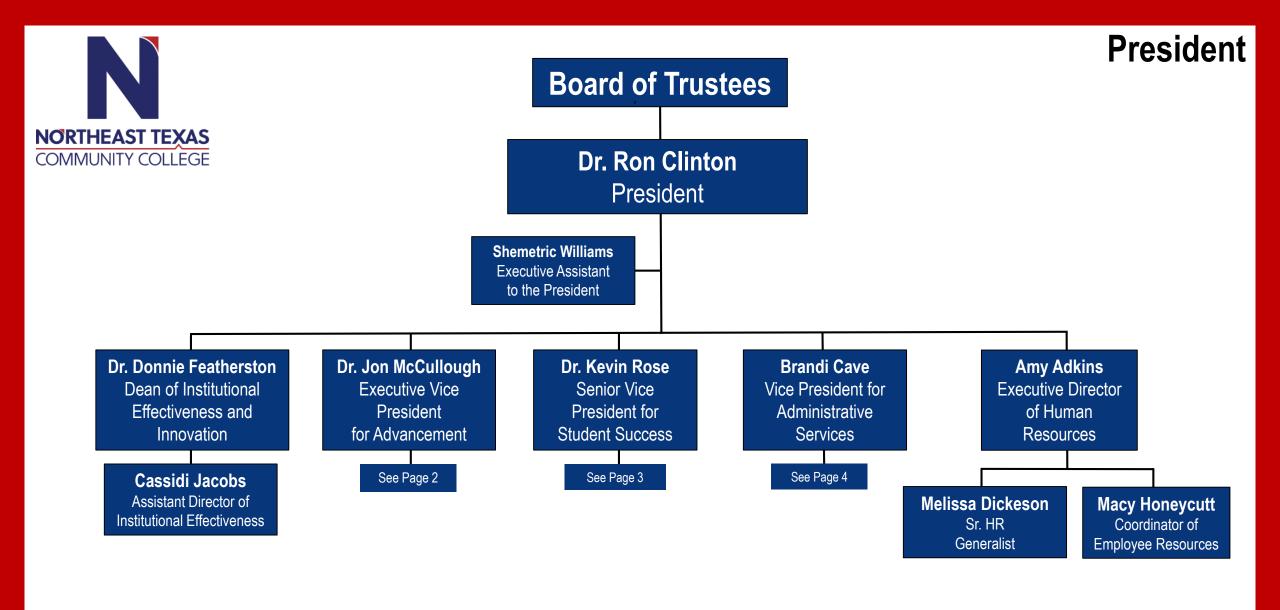

## NORTHEAST TEXAS COMMUNITY COLLEGE

## **Student Success**







## **Student Services** Kim Irvin Associate Vice President **NORTHEAST TEXAS** for Student Services **COMMUNITY COLLEGE Lupe Torres** Registrar **Cindy Stansell** Director of **Jessica Dorantes** Sheila Eddy **Andrea Juarez Ja'Quacy Minter** Associate Director of **Residential Life** Associate Director of Director of Director of Associate Director of Academic Advising **Counseling Services** Financial Aid **Student Services** Student Development (Open) **College Navigators Zach Branham Ronda Henry** Cali Davis Community Engagement and Counselor **Linda Forest Fatima Fuentes** Jasmine Hayes Care Center Coordinator Intern Financial Aid & **Financial Literacy** Jeltje Hoekstra **VA Specialist** Coach Hunter May **Brooke R