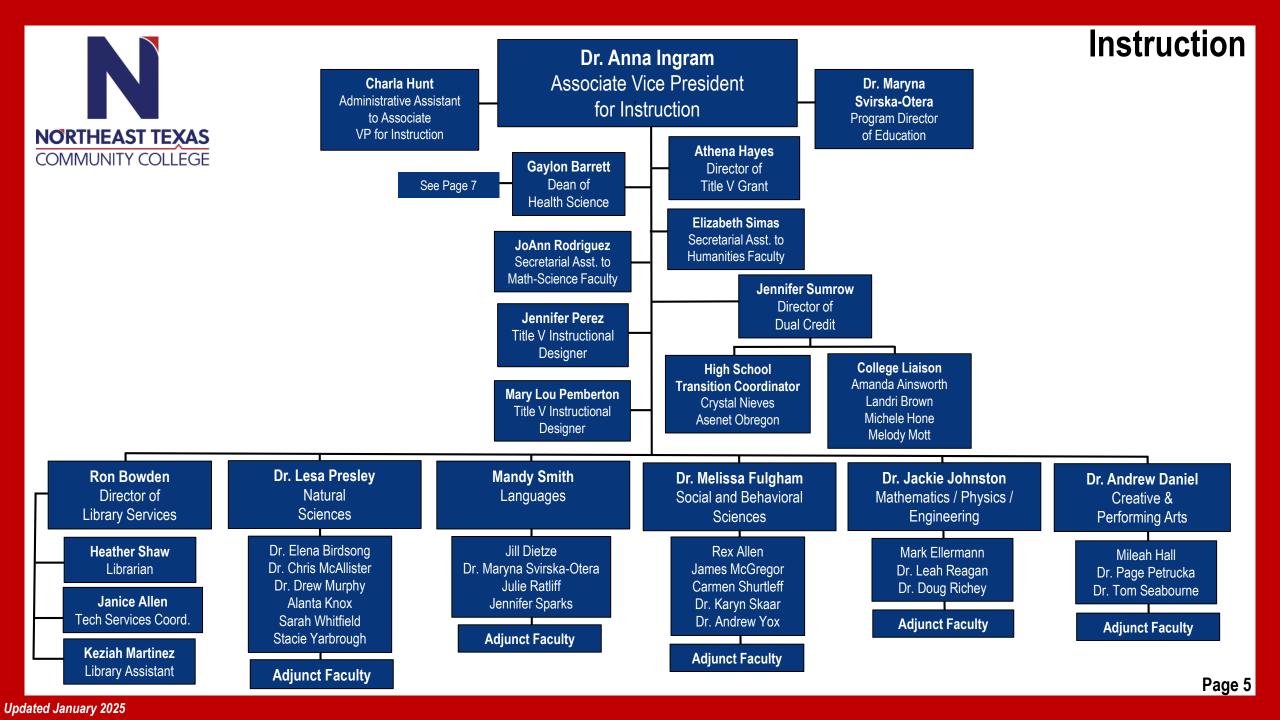

## NORTHEAST TEXAS COMMUNITY COLLEGE

## **Student Success**







## **Student Services** Kim Irvin Associate Vice President **NORTHEAST TEXAS** for Student Services **COMMUNITY COLLEGE Lupe Torres** Registrar **Cindy Stansell** Director of **Jessica Dorantes** Sheila Eddy **Andrea Juarez Ja'Quacy Minter** Associate Director of **Residential Life** Associate Director of Director of Director of Associate Director of Academic Advising **Counseling Services** Financial Aid **Student Services** Student Development (Open) **College Navigators Zach Branham Ronda Henry** Cali Davis Community Engagement and Counselor **Linda Forest Fatima Fuentes** Jasmine Hayes Care Center Coordinator Intern Financial Aid & **Financial Literacy** Jeltje Hoekstra **VA Specialist** Coach Hunter May **Brooke Ramsey** Laurencio Velazquez, Jr. Admissions & Administrative **Student